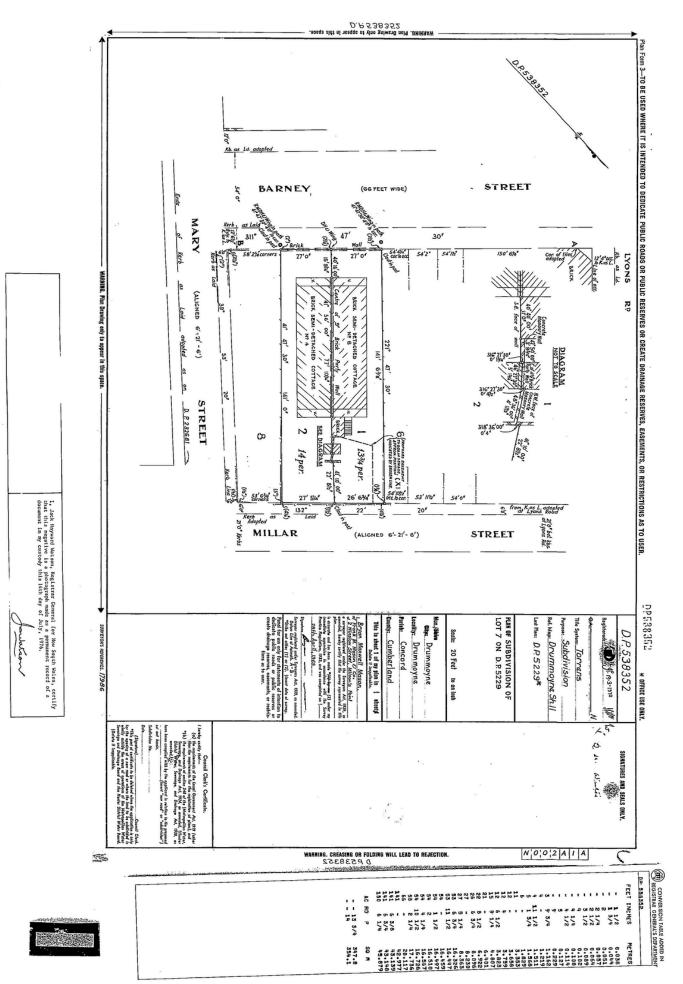

LAND

SERVICES

AT DRUMMOYNE LOCAL GOVERNMENT AREA CANADA BAY PARISH OF CONCORD COUNTY OF CUMBERLAND TITLE DIAGRAM DP538352

(T AG624456)

SECOND SCHEDULE (3 NOTIFICATIONS)

-----

- 1 RESERVATIONS AND CONDITIONS IN THE CROWN GRANT(S)
- 2 L882926 CROSS EASEMENTS (S.181B CONVEYANCING ACT, 1919) AFFECTING PARTY WALL SHOWN ON THE COMMON BOUNDARY OF LOTS 1 & 2 IN DP538352
- 3 AG624457 MORTGAGE TO AUSTRALIA AND NEW ZEALAND BANKING GROUP LIMITED